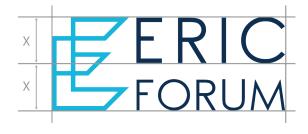

# Logo specification and size

The logo is identified by a stylized and geometric "E" to the left of the lettermark. Its height corresponds to the total height of the lettermark.

The lettermark is set in typeface uppercase Rounded Elegance.

The creation of this logo is inspired by the activity of the ERIC Forum. One of the major objectives of the project is to strengthen the collaboration among the ERIC community. The letter E, in fact, represents the initial of the word ERIC and at the same time of the concept of Europe that is the basis of the acronym and constitutes the very essence of the forum. The three-dimensional structure created by the segments that make up the capital letter E refers to the sense of depth of research activities as well as to the concept of collaboration between the various members of the ERIC Forum, who interact by creating a solid and cohesive system.