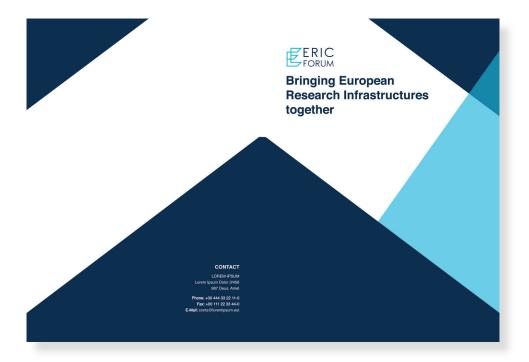

#### Folder

# **Background Style**

The irregular overlap of layers of different shades of blue is the main feature of ERIC Forum's graphic identity. Its flexible use enables the designer to create numerous compositions.

Below are some layout examples. In some cases it is expected to use a background photo, to be inserted as a base level for the other layers that are solid or transparent.

The photo used for the examples is only an indication to show the type of image to choose: an overview from the top of a big city.