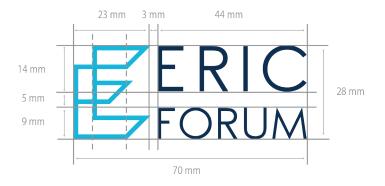

# Logo specification and size

The logo is identified by a stylized and geometric "E" to the left of the lettermark. Its height corresponds to the total height of the lettermark.

The lettermark is set in typeface uppercase Rounded Elegance.

The creation of this logo is inspired by the activity of the ERIC Forum. One of the major objectives of the project is to strengthen the collaboration among the ERIC community. The letter E, in fact, represents the initial of the word ERIC and at the same time of the concept of Europe that is the basis of the acronym and constitutes the very essence of the forum. The three-dimensional structure created by the segments that make up the capital letter E refers to the sense of depth of research activities as well as to the concept of collaboration between the various members of the ERIC Forum, who interact by creating a solid and cohesive system.