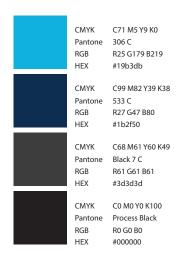

# **Primary Colours**

Light blue is the branding colour of the ERIC Forum logo.

Dark blue is the colour of the ERIC Forum lettermark, slogan and titles.

Black and Dark grey are the colours of the ERIC Forum text.

Hues of blue are to be used for all materials with corporate content.

# **Secondary Colours**

These colours were mainly used for the website and represent the indication of the chromatic scale to be used for the communication material.