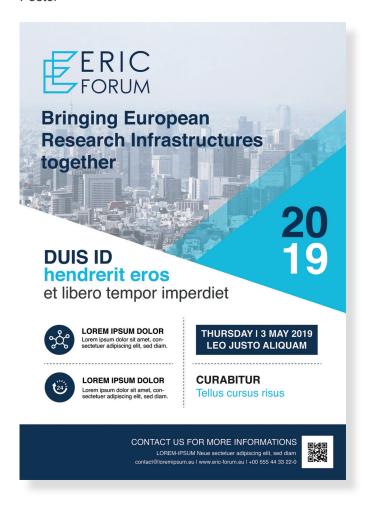

#### Poster

It is useful to include a QR Code to link all printed material to the reference website www.eric-forum.eu

# **Background Style**

The irregular overlap of layers of different shades of blue is the main feature of ERIC Forum's graphic identity. Its flexible use enables the designer to create numerous compositions.

Below are some layout examples. In some cases it is expected to use a background photo, to be inserted as a base level for the other layers that are solid or transparent.

The photo used for the examples is only an indication to show the type of image to choose: an overview from the top of a big city.