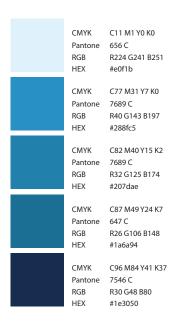

# **Primary Colours**

Light blue is the branding colour of the ERIC Forum logo.

Dark blue is the colour of the ERIC Forum lettermark, slogan and titles.

Black and Dark grey are the colours of the ERIC Forum text.

Hues of blue are to be used for all materials with corporate content.

# **Secondary Colours**

These colours were mainly used for the website and represent the indication of the chromatic scale to be used for the communication material.