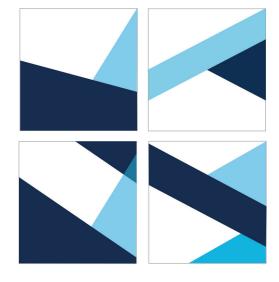

# **Background Style**

The irregular overlap of layers of different shades of blue is the main feature of ERIC Forum's graphic identity. Its flexible use enables the designer to create numerous compositions.

Below are some layout examples. In some cases it is expected to use a background photo, to be inserted as a base level for the other layers that are solid or transparent.

The photo used for the examples is only an indication to show the type of image to choose: an overview from the top of a big city.